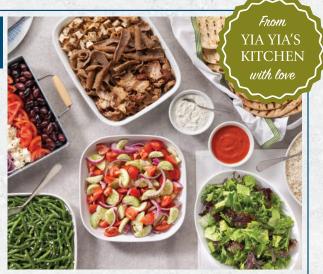

### GREEK PARTY PACKAGES

We prepare our catering orders for a minimum of 10 people. All packages come with pitas and a variety of toppings.

#### YIA YIA'S HOUSE PARTY

Most Popular Package!

Choose up to 3 proteins, 2 bases, 2 sides, 2 sauces. Includes pitas, shredded lettuce, tomato, onions, olives, cucumbers, feta, plates and serving utensils.