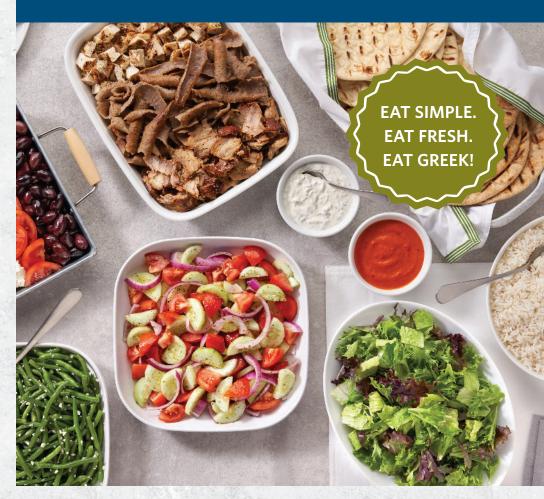

### GREEK PARTY PACKAGES

We prepare our catering orders for a minimum of 10 people. All packages come with pitas and a variety of toppings.

#### YIA YIA'S HOUSE PARTY

Most Popular Package!

Choose up to 3 proteins, 2 bases, 2 sides, 2 sauces. Includes pitas, shredded lettuce, tomato, onions, olives, cucumbers, feta, plates and serving utensils.