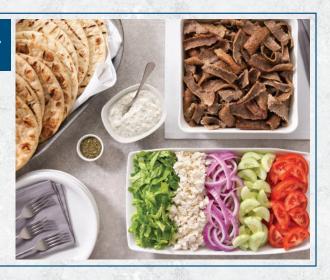

# TRADITIONAL PITA PACK

Traditional or chicken gyro, pitas, shredded lettuce, tomato, onion, cucumber, feta and tzatziki.

**\$9.95** (per person)

#### YIA YIA'S HOUSE PARTY

Most Popular Package!
Choose up to
3 proteins, 2 bases,
2 sides, 2 sauces.
Includes pitas,
shredded lettuce,
tomato, onions,
olives, cucumbers,
feta, plates and

serving utensils. **\$13.95** (per person)