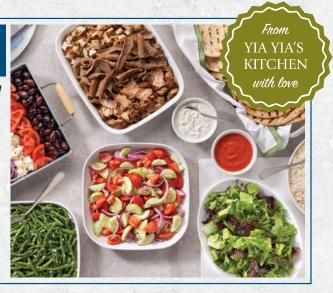

#### YIA YIA'S HOUSE PARTY

Most Popular Package!
Choose up to
3 proteins, 2 bases,
2 sides, 2 sauces.
Includes pitas,
shredded lettuce,
tomato, onions,
olives, cucumbers,
feta, plates and

serving utensils. **\$13.95** (per person)

# GREEK PARTY PACKAGES

We prepare our catering orders for a minimum of 10 people.

All packages come with pitas and a variety of toppings.